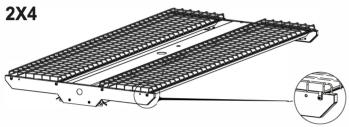

## **ACCESSORY LIST**

| Mounting Type | Accessory     | Specifications                | Quantity |
|---------------|---------------|-------------------------------|----------|
|               | Wire Guard    | HBL24net-LD17W 218H 20D2.5(W) | 2        |
|               | Mount Bracket | FD55HD-L15W6T0.5              | 8        |
| 7             | Bolt          | BM4x6, Scren                  | 8        |

Note: Screws 1x2 and 2x2 fixtures shared need to be removed from the fixture before the wire guard installation.

- 1. Lay the fixture on flat and clean surface with lens side upward.
- 2. Put wire guard upon the frame , fix it with m4\*6 screws provided on side.
- 3. There are 2 and 4 strips configurations, please refer to the above drawing.