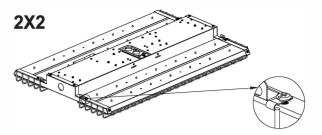

## **ACCESSORY LIST**

| Mounting Type | Accessory     | Specifications            | Quantity |
|---------------|---------------|---------------------------|----------|
|               | Wire Guard    | MLH04NET-L611W128.5H36(W) | 2        |
|               | Mount Bracket | FD55HD-L15W6T0.5          | 4        |

Note: Screws 1x2 and 2x2 fixtures shared need to be removed from the fixture before the wire guard installation.

- 1. Lay the fixture on flat and clean surface with lens side upward.
- 2. Put wire guard upon the frame , fix it with m4\*6 screws provided on side.
- 3. There are 2 and 4 strips configurations, please refer to the above drawing.