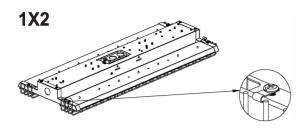

## ACCESSORY LIST

| 1 | Mounting Type | Accessory     | Specifications           | Quantity | l |
|---|---------------|---------------|--------------------------|----------|---|
| ĺ |               | Wire Guard    | MLH04NET-L611W70.5H36(W) | 2        |   |
|   |               | Mount Bracket | FD55HD-L15W6T0.5         | 4        |   |

Note: Screws 1x2 and 2x2 fixtures shared need to be removed from the fixture before the wire guard installation.

- 1. Lay the fixture on flat and clean surface with lens side upward.
- 2. Put wire guard upon the frame , fix it with m4\*6 screws provided on side.
- 3. There are 2 and 4 strips configurations, please refer to the above drawing.