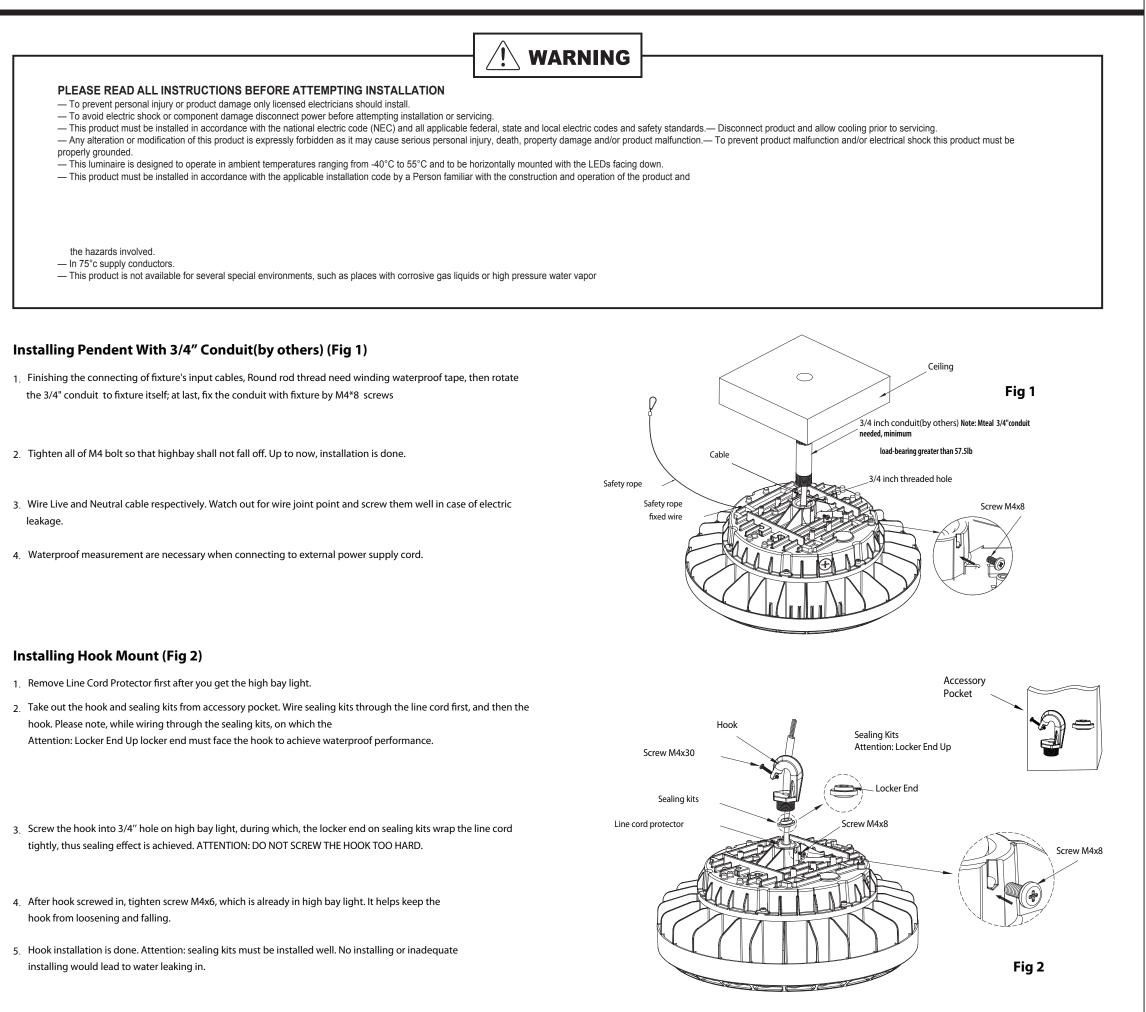

## H-LBAY-HIGH BAY

## Installation Guide



## Installing Mounted With J-Box (Fig 3)

- 1. Fix bottom cover of J-box onto fixture and top cover onto ceiling. Pull cable out of pole from J-box top cover.
- 2. Hang fixture with bottom cover onto hook of top cover in J-box.
- 3. Wire Live and Neutral cable respectively. Watch out for wire joint point and screw them well in case of electric leakage.
- 4. Up hold the fixture until screws of bottom cover touches slot of top cover. Slide right the fixture to the bottom, then fix screws.
- 5. Waterproof measurement are necessary when connecting to external power supply cord.

## Wire Connection