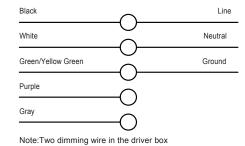

## Installing Mounted With J-Box (Fig 3)

- 1. Fix bottom cover of J-box onto fixture and top cover onto ceiling. Pull cable out of pole from J-box top cover.
- 2. Hang fixture with bottom cover onto hook of top cover in J-box.
- 3. Wire Live and Neutral cable respectively. Watch out for wire joint point and screw them well in case of electric leakage.
- 4. Up hold the fixture until screws of bottom cover touches slot of top cover. Slide right the fixture to the bottom, then fix screws.
- 5. Waterproof measurement are necessary when connecting to external power supply cord.