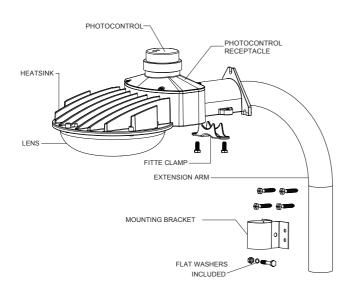

## **Arm Mounting**

- 1. Install wall mounting bracket onto the wall with screws provided.
- 2. Insert arm into mounting bracket and secure it with carriage screws.
- Feed supply wires through arm and make wiring connections in the fixture.(White to Neutral lead, Black to Line lead, Yellow Green to Ground lead)
- **4.** Secure the fixture on the arm with fitter clamp and screws provided.
- **5.** Plug the twisted photocontrol or shorting cap into photocontrol receptacle.
- 6. Installation is completed

#### **ACCESSORY LIST**

| Mounting Type | Accessory             | Specifications                                     | Quantity |
|---------------|-----------------------|----------------------------------------------------|----------|
| Wall Mount    | Cord protection board | L Shape Cord protection board                      | 1        |
|               | Bolt                  | HM6*25-SS, Stainless Steel Hexagon flat head bolt  | 2        |
|               | Bolt                  | M6*60, Stainless Steel Expansion Screw             | 4        |
| Arm Mount     | Cord protection board | L Shape Cord protection board                      | 1        |
|               | Bracket               | Ω Shape bracket                                    | 1        |
|               | Fitter clamp          | slipfitter                                         | 1        |
|               | Bolt                  | CM6*16-SS, Stainless Steel Inner Hexagon head bolt | 2        |
|               | Bolt                  | M6*60, Stainless Steel Expansion Screw             | 4        |
|               | Bolt                  | CM6*40-SS, Stainless Steel Inner Hexagon head bolt | 1        |
|               | Arm                   | 1-5/8 Diameter,                                    | 1        |
| Others        | Twist-lock photocell  | 120-277V 3-Pin                                     | 1        |