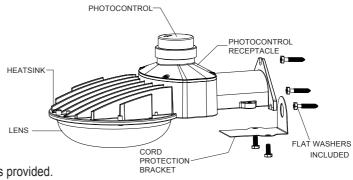

### **Wall Mounting**

- **1.** Place mounting section of fixture onto desired mounting surface, mark and drill holes for mounting.
- 2. Mount the fixture with bolts provided. Install the two bottom screws first. Place the fixture on the two bottom screws and install the top screw. Tighten the top screw first and then tighten the remaining screws.
- **3.** Make wiring connections in the fixture. (White to Neutral lead, Black to Line lead, Yellow Green to Ground lead)
- **4.** Put the cord protection bracket back on the fixture and fix it with screws provided.
- 5. Plug the twisted photocontrol or shorting cap into photocontrol receptacle.
- 6. Installation is completed

#### **ACCESSORY LIST**

| Mounting Type | Accessory             | Specifications                                     | Quantity |
|---------------|-----------------------|----------------------------------------------------|----------|
| Wall Mount    | Cord protection board | L Shape Cord protection board                      | 1        |
|               | Bolt                  | HM6*25-SS, Stainless Steel Hexagon flat head bolt  | 2        |
|               | Bolt                  | M6*60, Stainless Steel Expansion Screw             | 4        |
| Arm Mount     | Cord protection board | L Shape Cord protection board                      | 1        |
|               | Bracket               | Ω Shape bracket                                    | 1        |
|               | Fitter clamp          | slipfitter                                         | 1        |
|               | Bolt                  | CM6*16-SS, Stainless Steel Inner Hexagon head bolt | 2        |
|               | Bolt                  | M6*60, Stainless Steel Expansion Screw             | 4        |
|               | Bolt                  | CM6*40-SS, Stainless Steel Inner Hexagon head bolt | 1        |
|               | Arm                   | 1-5/8 Diameter,                                    | 1        |
| Others        | Twist-lock photocell  | 120-277V 3-Pin                                     | 1        |