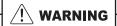

#### **Installation instructions**

- 1. Place the Bollard base over Anchor Bolts.
- 2. Loosely tighten the washers and nuts provided. Tighten all nuts and screws.
- 3. Be sure supply leads extend far enough to make fixture connections. Wiring connections can be made now.
- 4. Slide the bollard over on bollard base lined up with the grooves. Be sure to check the LED position on the Bollard.
- 5. Use the four set screws to secure the bollard to the bollard base.

### **TOOLS REQUIRED**

| Mounting Type | Accessory          | Specifications           | Quantity |
|---------------|--------------------|--------------------------|----------|
|               | Bollard Base       | MBL0124DZ-D134H143(D)-YZ | 1        |
| <b>②</b>      | M8-SS nuts         | M8-SS                    | 4        |
|               | Anchor Bolts       | MBL0124ZJ-L314W8H67      | 4        |
|               | Spring Washer      | M8-SS                    | 4        |
| 9             | Round Screw Washer | M8-OD15ID8.5H1.4-SS      | 4        |