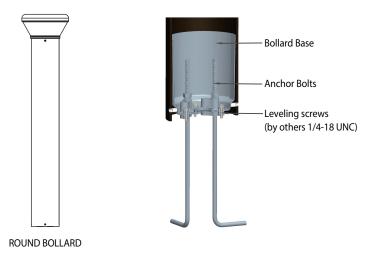

#### **Installation instructions**

- 1. Place the Bollard base over Anchor Bolts.
- 2. Loosely tighten the washers and nuts provided. Tighten all nuts and screws.
- 3. Be sure supply leads extend far enough to make fixture connections. Wiring connections can be made now.
- 4. Slide the bollard over on bollard base lined up with the grooves. Be sure to check the LED position on the Bollard.
- 5. Use the four set screws to secure the bollard to the bollard base.

### **TOOLS REQUIRED**

| Mounting Type | Accessory          | Specifications           | Quantity |
|---------------|--------------------|--------------------------|----------|
|               | Bollard Base       | MBL0124DZ-D134H143(D)-YZ | 1        |
| <b>②</b>      | M8-SS nuts         | M8-SS                    | 4        |
|               | Anchor Bolts       | MBL0124ZJ-L314W8H67      | 4        |
|               | Spring Washer      | M8-SS                    | 4        |
| 9             | Round Screw Washer | M8-OD15ID8.5H1.4-SS      | 4        |