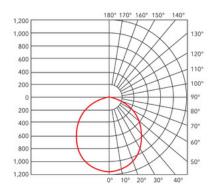

|
| Dimmable              | 0-10V                                    |
| Voltage               | 100-277V                                 |
| Input Current         | 500mA                                    |
| Operating Temperature | -20°C to 40°C                            |
| Weight                | 58.56 oz.                                |
| Dimensions            | 48.00 x 3.26 x 3.11 in                   |
| Rated Lifetime        | 50000 Hours                              |
| Warranty              | 5-Year Limited Warranty                  |
| DLC Product Listing   | DLC V4.0 Premium (Direct Linear Ambient) |



#### **Certifications:**







# 4 ft. 4000K, 4160lm LED Linear Channel Luminaire with Quick Clip Installation

## **Additional Images:**



## **Diagrams:**







#### **Available accessories:**



Junction Box Cover (70427)



Suspension Kit (70300)