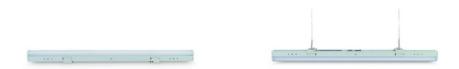

|
| Dimmable              | 0-10V                                    |
| Voltage               | 100-277V                                 |
| Input Current         | 500mA                                    |
| Operating Temperature | -20°C to 40°C                            |
| Weight                | 58.56 oz.                                |
| Dimensions            | 48.00 x 3.26 x 3.11 in                   |
| Rated Lifetime        | 50000 Hours                              |
| Warranty              | 5-Year Limited Warranty                  |
| DLC Product Listing   | DLC V4.0 Premium (Direct Linear Ambient) |



#### **Certifications:**







# 4 ft. 4000K, 4160lm LED Linear Channel Luminaire with Quick Clip Installation

## **Additional Images:**



## **Diagrams:**







#### **Available accessories:**



Junction Box Cover (70427)



Suspension Kit (70300)