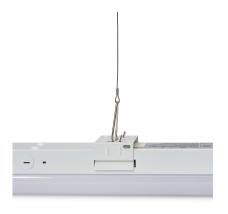

## **Additional Images:**

#### **Available accessories:**

Junction Box Cover (70427)

Suspension Kit (70300)