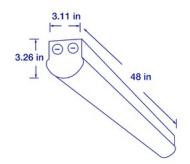

## **Diagrams:**

<sup>\*</sup>Sold separately. Includes (2) 4 ft. cables with "V" hooks.

| Specifications        |                                          |
|-----------------------|------------------------------------------|
| Model                 | LN-4FT-W32-C40-QI                        |
| Part Number           | 70296                                    |
| Color Temperature     | 4000K                                    |
| Lumen Output          | 4160lm                                   |
| Wattage               | 32W                                      |
| Power Factor          | >0.9                                     |
| CRI                   | 80                                       |
| Efficacy              | 130lm/W                                  |
| Dimmable              | 0-10V                                    |
| Voltage               | 100-277V                                 |
| Input Current         | 500mA                                    |
| Operating Temperature | -20°C to 40°C                            |
| Weight                | 58.56 oz.                                |
| Dimensions            | 48.00 x 3.26 x 3.11 in                   |
| Rated Lifetime        | 50000 Hours                              |
| Warranty              | 5-Year Limited Warranty                  |
| DLC Product Listing   | DLC V4.0 Premium (Direct Linear Ambient) |