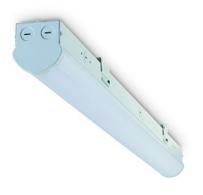

## 4 ft. 4000K, 4160lm LED Linear Channel Luminaire with Quick Clip Installation

- Quick clip installation easily install luminaire without having to access inside of fixture housing
- Can be easily suspended using suspension kit (70300)\*
- 130 lm/W, DLC Premium saves up to 50% in energy costs compared to fluorescent
- Frosted diffuser minimizes glare for optimal comfort
- Excellent solution for a variety of environments including warehouses, manufacturing facilities, parking garages, storage areas and more
- 4160lm output, replaces 4 ft. fluorescent tube fixtures
- 0-10V Dimming supports compliance with Title 24
- 4000K Cool White
- 100-277V compatible
- 50,000 hour rated lifetime
- 5-year limited warranty

# 4 ft. 4000K, 4160lm LED Linear Channel Luminaire with Quick Clip Installation