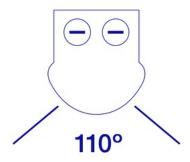

|
| Dimmable              | 0-10V                                    |
| Voltage               | 100-277V                                 |
| Input Current         | 500mA                                    |
| Operating Temperature | -20°C to 40°C                            |
| Weight                | 58.56 oz.                                |
| Dimensions            | 48.00 x 3.26 x 3.11 in                   |
| Rated Lifetime        | 50000 Hours                              |
| Warranty              | 5-Year Limited Warranty                  |
| DLC Product Listing   | DLC V4.0 Premium (Direct Linear Ambient) |



#### **Certifications:**







# 4 ft. 4000K, 4160lm LED Linear Channel Luminaire with Quick Clip Installation

## **Additional Images:**



## **Diagrams:**







#### **Available accessories:**



Junction Box Cover (70427)



Suspension Kit (70300)