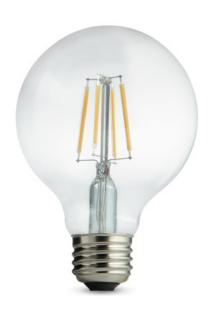

#### Heirloom Globe 2700K, 450lm LED Lamp

- Vintage look and feel of traditional incandescent filament lamps
- UL wet-rated
- Rated for use in enclosed fixtures
- LED replacement for 40W incandescent bulbs
- 2700K soft white
- Compatible with most commercial dimmers\*
- Energy efficient, long-lasting LED over 85% reduction in energy costs compared to incandescent bulbs
- 15,000 hour design lifetime
- 3-year limited warranty

# Heirloom Globe 2700K, 450lm LED Lamp

# **Additional Images:**