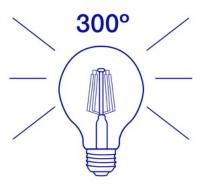

#### Heirloom Globe 2700K, 450lm LED Lamp

- Vintage look and feel of traditional incandescent filament lamps
- UL wet-rated
- Rated for use in enclosed fixtures
- LED replacement for 40W incandescent bulbs
- 2700K soft white
- Compatible with most commercial dimmers\*
- Energy efficient, long-lasting LED over 85% reduction in energy costs compared to incandescent bulbs
- 15,000 hour design lifetime
- 3-year limited warranty





#### **Certifications:**







<sup>\*</sup> Dimming range may vary based on dimmer used.

# Heirloom Globe 2700K, 450lm LED Lamp

# **Additional Images:**



### **Diagrams:**