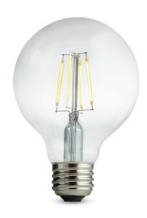

#### Heirloom Globe 2700K, 450lm LED Lamp

- Vintage look and feel of traditional incandescent filament lamps
- UL wet-rated
- Rated for use in enclosed fixtures
- LED replacement for 40W incandescent bulbs
- 2700K soft white
- Compatible with most commercial dimmers\*
- Energy efficient, long-lasting LED over 85% reduction in energy costs compared to incandescent bulbs
- 15,000 hour design lifetime
- 3-year limited warranty

# Heirloom Globe 2700K, 450lm LED Lamp

# **Additional Images:**