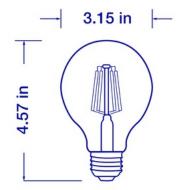

#### Heirloom Globe 2700K, 450lm LED Lamp

- Vintage look and feel of traditional incandescent filament lamps
- UL wet-rated
- Rated for use in enclosed fixtures
- LED replacement for 40W incandescent bulbs
- 2700K soft white
- Compatible with most commercial dimmers\*
- Energy efficient, long-lasting LED over 85% reduction in energy costs compared to incandescent bulbs
- 15,000 hour design lifetime
- 3-year limited warranty





#### **Certifications:**







<sup>\*</sup> Dimming range may vary based on dimmer used.

# Heirloom Globe 2700K, 450lm LED Lamp

# **Additional Images:**



### **Diagrams:**