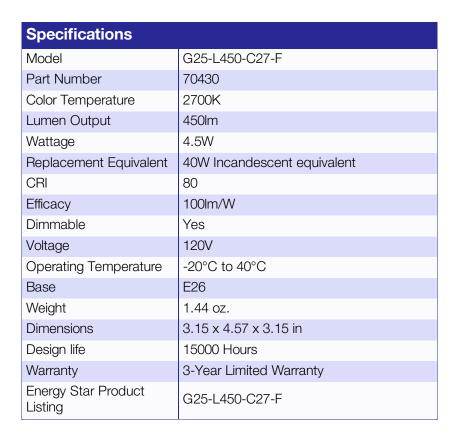

#### Heirloom Globe 2700K, 450lm LED Lamp

- Vintage look and feel of traditional incandescent filament lamps
- UL wet-rated
- Rated for use in enclosed fixtures
- LED replacement for 40W incandescent bulbs
- 2700K soft white
- Compatible with most commercial dimmers\*
- Energy efficient, long-lasting LED over 85% reduction in energy costs compared to incandescent bulbs
- 15,000 hour design lifetime
- 3-year limited warranty

# Heirloom Globe 2700K, 450lm LED Lamp