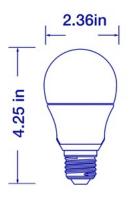

#### **Specifications** Model A19 A19-C30-W9 70420 Part Number 3000K **Color Temperature** 800lm Lumen Output 9W Wattage **Replacement Equivalent** 60W Incandescent equivalent CRI 80 89lm/W Efficacy Beam Angle 210° Dimmable Yes 120V Voltage -20°C to 40°C **Operating Temperature** Base E26 Weight 1.28 oz. 2.36 x 4.25 x 2.36 in Dimensions 25000 Hours Design life 5-Year Limited Warranty Warranty

### **Diagrams:**