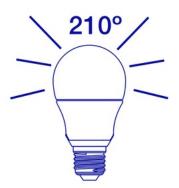

#### **Specifications** Model A19 A19-C30-W9 70420 Part Number 3000K **Color Temperature** 800lm Lumen Output 9W Wattage **Replacement Equivalent** 60W Incandescent equivalent CRI 80 89lm/W Efficacy Beam Angle 210° Dimmable Yes 120V Voltage -20°C to 40°C **Operating Temperature** Base E26 Weight 1.28 oz. 2.36 x 4.25 x 2.36 in Dimensions 25000 Hours Design life 5-Year Limited Warranty Warranty

### **Diagrams:**